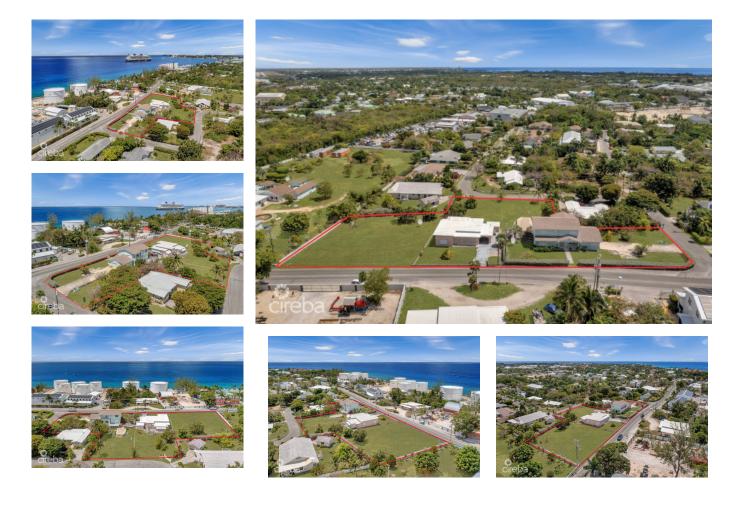

## 0.5 Acre Multi-parcel Opportunity On South Church Street

George Town, Grand Cayman MLS# 419408

JILL DAVISON jill@1503propertygroup.com A rare opportunity to own 0.5 acres of land across two combined parcels with an existing home already built—positioned in the heart of George Town along the prestigious South Church Street. This well-located property offers both immediate livability or rental income and long-term redevelopment potential. Enjoy easy access to the George Town waterfront, restaurants, shops, and the central business district, all while maintaining a sense of privacy. Zoned Low-Density Residential (LDR), this offering suits a variety of possibilities including a private estate, duplex, or small residential development. Property Highlights: - 0.5 acres across two parcels - Includes one existing house - Ideal for redevelopment, expansion, or immediate rental income - Located on South Church Street with proximity to waterfront, shops, and offices - Zoned Low-Density Residential (LDR) A strategic investment in one of George Town's most desirable areas. Don't miss this opportunity.