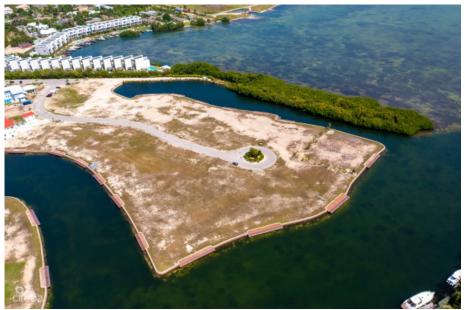

## CI\$825,000

**DALE CRIGHTON**345-949-5250
dalec@crightonproperties.com

**CONOR CRIGHTON**345-949-5250
conorc@crightongroup.com

Boasting 137 feet of water frontage and a custom 40 foot dock this waterfront parcel is one of the few lots that offers unencumbered views east into the North Sound. As the jewel in Grand Harbour's crown, Harbour Reach provides its owners with the security of an attractive, dual lane entrance-way which leads through a manned gatehouse to heavily landscaped areas, intertwined with jogging trails and walking paths. The development is protected by strong covenants, setting high standards for home design, construction and maintenance, thereby enhancing future appreciation for Harbour Reach's owners. Photos courtesy of www.caymanlandinfo.ky.

## **Key Details**

Width Depth **137 160** 

Acreage View

0.39 Water Front