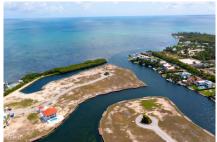

## CI\$825,000

**DALE CRIGHTON**345-949-5250
dalec@crightonproperties.com

**CONOR CRIGHTON**345-949-5250
conorc@crightongroup.com

Boasting 137 feet of water frontage and a custom 40 foot dock this waterfront parcel is one of the few lots that offers unencumbered views east into the North Sound. As the jewel in Grand Harbour's crown, Harbour Reach provides its owners with the security of an attractive, dual lane entrance-way which leads through a manned gatehouse to heavily landscaped areas, intertwined with jogging trails and walking paths. The development is protected by strong covenants, setting high standards for home design, construction and maintenance, thereby enhancing future appreciation for Harbour Reach's owners. Photos courtesy of www.caymanlandinfo.ky.

## **Key Details**

Width Depth **137 160** 

Acreage View

0.39 Water Front