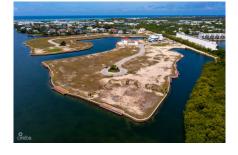

## CI\$825,000

**DALE CRIGHTON**345-949-5250
dalec@crightonproperties.com

**CONOR CRIGHTON**345-949-5250
conorc@crightongroup.com

Boasting 137 feet of water frontage and a custom 40 foot dock this waterfront parcel is one of the few lots that offers unencumbered views east into the North Sound. As the jewel in Grand Harbour's crown, Harbour Reach provides its owners with the security of an attractive, dual lane entrance-way which leads through a manned gatehouse to heavily landscaped areas, intertwined with jogging trails and walking paths. The development is protected by strong covenants, setting high standards for home design, construction and maintenance, thereby enhancing future appreciation for Harbour Reach's owners. Photos courtesy of www.caymanlandinfo.ky.

## **Key Details**

Width Depth **137 160** 

Acreage View

0.39 Water Front