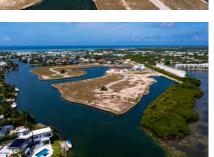

## CI\$825,000

**DALE CRIGHTON**345-949-5250
dalec@crightonproperties.com

**CONOR CRIGHTON**345-949-5250
conorc@crightongroup.com

Boasting 137 feet of water frontage and a custom 40 foot dock this waterfront parcel is one of the few lots that offers unencumbered views east into the North Sound. As the jewel in Grand Harbour's crown, Harbour Reach provides its owners with the security of an attractive, dual lane entrance-way which leads through a manned gatehouse to heavily landscaped areas, intertwined with jogging trails and walking paths. The development is protected by strong covenants, setting high standards for home design, construction and maintenance, thereby enhancing future appreciation for Harbour Reach's owners. Photos courtesy of www.caymanlandinfo.ky.

## **Key Details**

Width Depth **137 160** 

Acreage View

0.39 Water Front