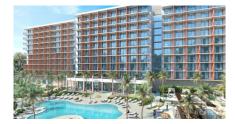

# **Hyatt Centric Resort - Beachview Corner Studio**

Seven Mile Beach, Grand Cayman MLS# 419422

## US\$805,000

JUST ANNOUNCED AND CURRENTLY SELLING AT LOW PRE-CONSTRUCTION PRICES - HUGE POTENTIAL FOR SUBSTANTIAL CAPITAL APPRECIATION. This superb beachview Studio Suite has incredible views out to the sandy beach and Caribbean Sea, including Cayman's amazing sunsets, all year long. Very efficient size and price point for an owner's use and/or solid resort rental income. Complete with a full kitchen, washer/dryer, and owner's lock-off closet. Construction is planned to start early next year and complete in 2028. There is a vast array of resort facilities, services, and amenities; large freeform pool with fullservice bar and grill, beach lagoon protected by breakwater barriers to ensure sandy beachfront at all times, rooftop restaurant/bar and lounge featuring island wide views, Café and Marketplace, 3 meal restaurant with indoor/outdoor seating, food and beverage service planned for beach area, pickleball/tennis courts, fitness Studio, ballroom event facilities and boardroom, 24 hour room front desk and security, concierge and valet service, room service, and much more. Truly a tremendous value for this very prestigious residence supported by a prominent international resort brand!