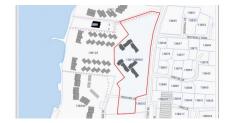

# **Hyatt Centric Resort - Beachview Corner Studio**

Seven Mile Beach, Grand Cayman MLS# 419422

## US\$805,000

JUST ANNOUNCED AND CURRENTLY SELLING AT LOW PRE-CONSTRUCTION PRICES - HUGE POTENTIAL FOR SUBSTANTIAL CAPITAL APPRECIATION. This superb beachview Studio Suite has incredible views out to the sandy beach and Caribbean Sea, including Cayman's amazing sunsets, all year long. Very efficient size and price point for an owner's use and/or solid resort rental income. Complete with a full kitchen, washer/dryer, and owner's lock-off closet. Construction is planned to start early next year and complete in 2028. There is a vast array of resort facilities, services, and amenities; large freeform pool with fullservice bar and grill, beach lagoon protected by breakwater barriers to ensure sandy beachfront at all times, rooftop restaurant/bar and lounge featuring island wide views, Café and Marketplace, 3 meal restaurant with indoor/outdoor seating, food and beverage service planned for beach area, pickleball/tennis courts, fitness Studio, ballroom event facilities and boardroom, 24 hour room front desk and security, concierge and valet service, room service, and much more. Truly a tremendous value for this very prestigious residence supported by a prominent international resort brand!