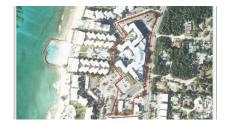

# **Hyatt Centric Resort - Beachview Corner Studio**

Seven Mile Beach, Grand Cayman MLS# 419422

## US\$805,000

JUST ANNOUNCED AND CURRENTLY SELLING AT LOW PRE-CONSTRUCTION PRICES - HUGE POTENTIAL FOR SUBSTANTIAL CAPITAL APPRECIATION. This superb beachview Studio Suite has incredible views out to the sandy beach and Caribbean Sea, including Cayman's amazing sunsets, all year long. Very efficient size and price point for an owner's use and/or solid resort rental income. Complete with a full kitchen, washer/dryer, and owner's lock-off closet. Construction is planned to start early next year and complete in 2028. There is a vast array of resort facilities, services, and amenities; large freeform pool with fullservice bar and grill, beach lagoon protected by breakwater barriers to ensure sandy beachfront at all times, rooftop restaurant/bar and lounge featuring island wide views, Café and Marketplace, 3 meal restaurant with indoor/outdoor seating, food and beverage service planned for beach area, pickleball/tennis courts, fitness Studio, ballroom event facilities and boardroom, 24 hour room front desk and security, concierge and valet service, room service, and much more. Truly a tremendous value for this very prestigious residence supported by a prominent international resort brand!