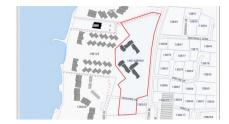

# **Hyatt Centric Resort - Terrace Studio**

Seven Mile Beach, Grand Cayman MLS# 419423

## US\$675,000

JUST ANNOUNCED AND CURRENTLY SELLING AT LOW PRE-CONSTRUCTION PRICES - HUGE POTENTIAL FOR SUBSTANTIAL CAPITAL APPRECIATION. This superb Studio Suite has a huge, gorgeous terrace, perfect for sunbathing, lounging, and entertaining. There are precious few of these types of residences, which will be very popular rental units due to the large terrace. The views look out towards the center opening through Sunset Cove, into the pool area and grounds. Very efficient size and price point for an owner's use and/or solid resort rental income. Complete with a full kitchen, washer/dryer, and owner's lock-off closet. Construction is planned to start early next year and complete in 2028. There is a vast array of resort facilities, services, and amenities; large freeform pool with full service bar and grill, beach lagoon protected by breakwater barriers to ensure sandy beachfront at all times, rooftop restaurant/bar and lounge featuring island wide views, Café and Marketplace, 3 meal restaurant with indoor/outdoor seating, food and beverage service planned for beach area, pickleball/tennis courts, fitness Studio, ballroom event facilities and boardroom, 24 hour room front desk and security, concierge and valet service, room service, and much more. Truly a tremendous value for this very prestigious residence supported by a prominent international resort brand!