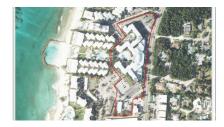

# **Hyatt Centric Resort - Terrace Studio**

Seven Mile Beach, Grand Cayman MLS# 419423

## US\$675,000

JUST ANNOUNCED AND CURRENTLY SELLING AT LOW PRE-CONSTRUCTION PRICES - HUGE POTENTIAL FOR SUBSTANTIAL CAPITAL APPRECIATION. This superb Studio Suite has a huge, gorgeous terrace, perfect for sunbathing, lounging, and entertaining. There are precious few of these types of residences, which will be very popular rental units due to the large terrace. The views look out towards the center opening through Sunset Cove, into the pool area and grounds. Very efficient size and price point for an owner's use and/or solid resort rental income. Complete with a full kitchen, washer/dryer, and owner's lock-off closet. Construction is planned to start early next year and complete in 2028. There is a vast array of resort facilities, services, and amenities; large freeform pool with full service bar and grill, beach lagoon protected by breakwater barriers to ensure sandy beachfront at all times, rooftop restaurant/bar and lounge featuring island wide views, Café and Marketplace, 3 meal restaurant with indoor/outdoor seating, food and beverage service planned for beach area, pickleball/tennis courts, fitness Studio, ballroom event facilities and boardroom, 24 hour room front desk and security, concierge and valet service, room service, and much more. Truly a tremendous value for this very prestigious residence supported by a prominent international resort brand!