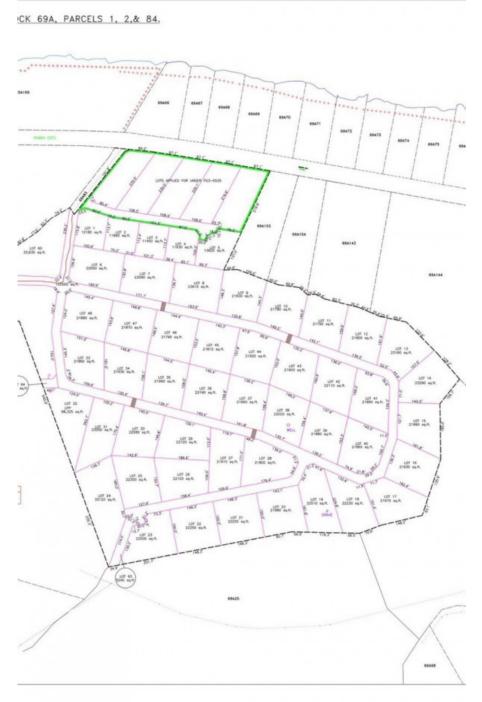

#### **GEMMA HAYLOCK** gemma@williams2realestate.com

Welcome to Queens Highway. Located on the serene North East Coast of the Island, beach access within a short walking distance from this half acre roadside lot. This location is one of the most pristine and tranquil parts of the Cayman Islands, offering the perfect backdrop for your investment property, a luxurious getaway home, or the chance to design and build your ideal residence. A Hidden Gem on the East Coast This perfect piece of property is not just about location, it's about lifestyle. Situated near some of the island's most sought-after tourist attractions, such as the Crystal Caves and the Queen Elizabeth II Botanic Park, this area is a haven for nature lovers. Just a short drive away, you'll find Rum Point and Kaibo, offering guick and easy access to Stingray City, Starfish Point, and an array other water activity. Oversized Lot with Endless Possibilities This oversized lot at 0.46 acre is truly a rare find. Positioned between 24-28 ft above sea level. Whether you're looking to make a smart investment with a duplex or seeking the ideal plot to build your idealhome, this lot offers ample space and flexibility to accommodate your vision. For first-time buyers eager to jump on the property ladder, this is an unbeatable opportunity. A Sanctuary Close to Adventure Waking up every morning to the incredible sunrises and the tranquility of the North East Coast. Garland Estates provides the perfect balance of seclusion and accessibility. Whether you want to explore the island's natural wonders or simply relax in your own private sanctuary, this location delivers the best of both worlds. Secure Your Future on The Queens Highway Don't miss out on the opportunity to own a piece of paradise. Queens Highway offers convenience, and potential. Perfectly suited for investors, new homeowners, or those looking to create a bespoke living experience, this subdivision is your gateway to an unparalleled island lifestyle. Contact today to find out more about this fantastic lot and how you can secure your own slice of paradise. How do you want to live your life?

### **Key Details**

Width Depth **89** 235

Acreage View

0.46 Garden View, Ocean

**View** 