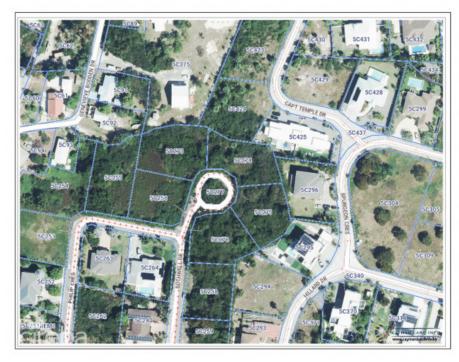

#### MORGAN SCHIRN

morgan@bhhscaymanislands.com

Welcome to one of West Bay's best-kept secrets, a 0.28-acre homesite nestled at the end of a guiet cul-de-sac in the peaceful Upper Land community, just beyond The Highlands. This rare offering presents an exceptional opportunity to build a private retreat where lifestyle and location align effortlessly. Set in a serene, family-oriented neighborhood, the setting combines privacy with walkable access to one of Cayman's most beloved beaches. Just a short stroll away, Cemetery Beach offers calm waters for morning swims and unforgettable sunset walks, a true local treasure. Everyday conveniences are within easy reach at Republix Plaza, including grocery, dining, and wellness offerings. And with Seven Mile Beach and Camana Bay just 10 minutes away, you're seamlessly connected to schools, restaurants, shopping, and more. The parcel's footprint offers design flexibility to suit a variety of home styles, from a stunning family home to a garden-wrapped Island retreat. There's ample room for a pool, outdoor lounge areas, or a peaceful courtyard, all tailored to your vision of comfortable Island living. If you've been waiting for the right parcel to invest in, this is one worth serious consideration. Contact us today to arrange your private site tour.

### **Key Details**

Width Depth **140 86** 

Acreage View **0.29** Inland