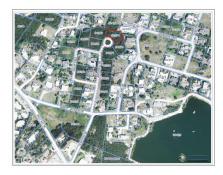

# **West Bay House Lot Across From Cemetery Beach**

Seven Mile Corridor, Grand Cayman MLS# 419439

#### MORGAN SCHIRN

morgan@bhhscaymanislands.com

Welcome to one of West Bay's best-kept secrets, a 0.28-acre homesite nestled at the end of a guiet cul-de-sac in the peaceful Upper Land community, just beyond The Highlands. This rare offering presents an exceptional opportunity to build a private retreat where lifestyle and location align effortlessly. Set in a serene, family-oriented neighborhood, the setting combines privacy with walkable access to one of Cayman's most beloved beaches. Just a short stroll away, Cemetery Beach offers calm waters for morning swims and unforgettable sunset walks, a true local treasure. Everyday conveniences are within easy reach at Republix Plaza, including grocery, dining, and wellness offerings. And with Seven Mile Beach and Camana Bay just 10 minutes away, you're seamlessly connected to schools, restaurants, shopping, and more. The parcel's footprint offers design flexibility to suit a variety of home styles, from a stunning family home to a garden-wrapped Island retreat. There's ample room for a pool, outdoor lounge areas, or a peaceful courtyard, all tailored to your vision of comfortable Island living. If you've been waiting for the right parcel to invest in, this is one worth serious consideration. Contact us today to arrange your private site tour.