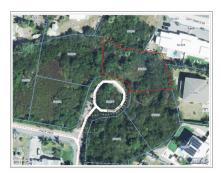

#### MORGAN SCHIRN

morgan@bhhscaymanislands.com

Welcome to one of West Bay's best-kept secrets, a 0.28-acre homesite nestled at the end of a guiet cul-de-sac in the peaceful Upper Land community, just beyond The Highlands. This rare offering presents an exceptional opportunity to build a private retreat where lifestyle and location align effortlessly. Set in a serene, family-oriented neighborhood, the setting combines privacy with walkable access to one of Cayman's most beloved beaches. Just a short stroll away, Cemetery Beach offers calm waters for morning swims and unforgettable sunset walks, a true local treasure. Everyday conveniences are within easy reach at Republix Plaza, including grocery, dining, and wellness offerings. And with Seven Mile Beach and Camana Bay just 10 minutes away, you're seamlessly connected to schools, restaurants, shopping, and more. The parcel's footprint offers design flexibility to suit a variety of home styles, from a stunning family home to a garden-wrapped Island retreat. There's ample room for a pool, outdoor lounge areas, or a peaceful courtyard, all tailored to your vision of comfortable Island living. If you've been waiting for the right parcel to invest in, this is one worth serious consideration. Contact us today to arrange your private site tour.

### **Key Details**

Width Depth **140 86** 

Acreage View **0.29** Inland