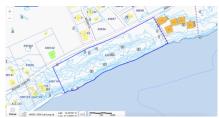

## CI\$6,450,000

For Visionary Developers, Dreamers, and Legacy Landholders -The Ultimate Canvas for Your Grandest Ambitions. An exceptional development opportunity on Grand Cayman's sought-after southern coast: this 6.4-acre oceanfront parcel offers 1,056 feet of Caribbean Sea frontage, with diverse topography ranging from a tranguil sandy beach to dramatic 18-foot ironshore elevations. Zoned Hotel/Tourism, the property comes with conditional planning approval for a 157-unit apartment development, including a pool and cabanas, thoughtfully designed to be built across three phases. For visionary investors or boutique developers, there is also the alternative option to subdivide into 10 exclusive estate parcels, each approximately 0.64 acres—ideal for luxury private villas or a branded residential enclave. Key Features: ~6.4 acres of prime oceanfront land ~1,056 ft of Caribbean Sea frontage ~Zoned Hotel/Tourism with conditional planning approval for 157 apartments ~Pool, cabanas, and phased development potential ~Option to subdivide into 10 luxury estate lots ~Elevated terrain from beach to ironshore ~Ideal for resort, branded villas, or multigenerational retreat Located just 18 minutes from Owen Roberts International Airport and in close proximity to the proposed East West Bypass, this site seamlessly combines accessibility, natural beauty, and development scale—ideal for visionary investors seeking legacy impact and strong ROI in one of the Caribbean's most stable and desirable markets.

### **Key Details**

Width Depth **1,056 265** 

Acreage View

6.40 Ocean View, Ocean

**Front** 

#### **Additional Feature**

Zoning Covenants Approx. Water Frontage Road Frontage **Hotel/Tourism No 1056 1036** 

Soil **Sand**