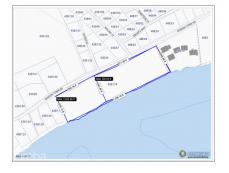

## CI\$6,450,000

For Visionary Developers, Dreamers, and Legacy Landholders -The Ultimate Canvas for Your Grandest Ambitions. An exceptional development opportunity on Grand Cayman's sought-after southern coast: this 6.4-acre oceanfront parcel offers 1,056 feet of Caribbean Sea frontage, with diverse topography ranging from a tranguil sandy beach to dramatic 18-foot ironshore elevations. Zoned Hotel/Tourism, the property comes with conditional planning approval for a 157-unit apartment development, including a pool and cabanas, thoughtfully designed to be built across three phases. For visionary investors or boutique developers, there is also the alternative option to subdivide into 10 exclusive estate parcels, each approximately 0.64 acres—ideal for luxury private villas or a branded residential enclave. Key Features: ~6.4 acres of prime oceanfront land ~1,056 ft of Caribbean Sea frontage ~Zoned Hotel/Tourism with conditional planning approval for 157 apartments ~Pool, cabanas, and phased development potential ~Option to subdivide into 10 luxury estate lots ~Elevated terrain from beach to ironshore ~Ideal for resort, branded villas, or multigenerational retreat Located just 18 minutes from Owen Roberts International Airport and in close proximity to the proposed East West Bypass, this site seamlessly combines accessibility, natural beauty, and development scale—ideal for visionary investors seeking legacy impact and strong ROI in one of the Caribbean's most stable and desirable markets.

### **Key Details**

Width Depth **1,056 265** 

Acreage View

6.40 Ocean View, Ocean

**Front** 

#### **Additional Feature**

Zoning Covenants Approx. Water Frontage Road Frontage **Hotel/Tourism No 1056 1036** 

Soil **Sand**