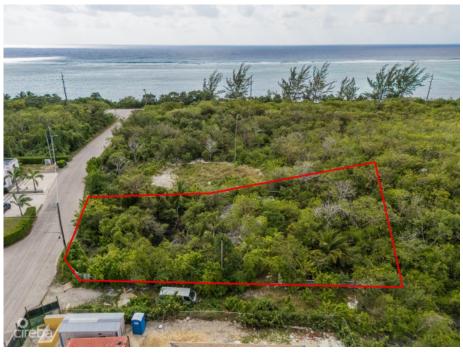

## .3360 Acre - Duplex Lot - Cherry Tree

Bodden Town / Breakers, Grand Cayman MLS# 418825

## CI\$180,000

YOANA BONILLA yoana@c21cayman.com

Looking for the perfect investment property? This 0.336 acre duplex lot is a golden opportunity to build and profit! Whether you're an investor, developer, or looking to build your dream home with a rental unit for extra income, this lot offers endless potential. Ideal for a duplex - maximize rental income or live in one unit while renting out the other Generous lot size - 0.336 acres provides ample space for a well-designed development High-demand area - great potential for appreciation and long-term value Flexible investment - build now or hold for future growth Don't miss out on this smart investment properties like this don't last long! Contact me today for more details.

## **Essential Information**

Type Status MLS# Listing Type
Land Back On The Market 418825 Low Density
Residential

**Key Details** 

Width Depth **108 162** 

Acreage View

0.34 Garden View