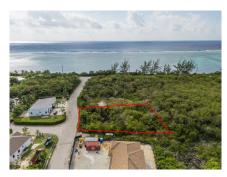

## .3360 Acre - Duplex Lot - Cherry Tree

Bodden Town / Breakers, Grand Cayman MLS# 418825

## CI\$180,000

YOANA BONILLA yoana@c21cayman.com

Looking for the perfect investment property? This 0.336 acre duplex lot is a golden opportunity to build and profit! Whether you're an investor, developer, or looking to build your dream home with a rental unit for extra income, this lot offers endless potential. Ideal for a duplex - maximize rental income or live in one unit while renting out the other Generous lot size - 0.336 acres provides ample space for a well-designed development High-demand area - great potential for appreciation and long-term value Flexible investment - build now or hold for future growth Don't miss out on this smart investment properties like this don't last long! Contact me today for more details.

## **Essential Information**

Type Status MLS# Listing Type
Land Back On The Market 418825 Low Density
Residential

**Key Details** 

Width Depth **108 162** 

Acreage View

0.34 Garden View