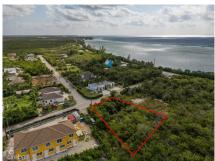

## .3360 Acre - Duplex Lot - Cherry Tree

Bodden Town / Breakers, Grand Cayman MLS# 418825

## CI\$180,000

YOANA BONILLA yoana@c21cayman.com

Looking for the perfect investment property? This 0.336 acre duplex lot is a golden opportunity to build and profit! Whether you're an investor, developer, or looking to build your dream home with a rental unit for extra income, this lot offers endless potential. Ideal for a duplex - maximize rental income or live in one unit while renting out the other Generous lot size - 0.336 acres provides ample space for a well-designed development High-demand area - great potential for appreciation and long-term value Flexible investment - build now or hold for future growth Don't miss out on this smart investment properties like this don't last long! Contact me today for more details.

## **Essential Information**

Type Status MLS# Listing Type
Land Back On The Market 418825 Low Density
Residential

**Key Details** 

Width Depth **108 162** 

Acreage View

0.34 Garden View