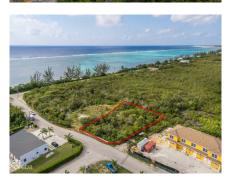

## .3360 Acre - Duplex Lot - Cherry Tree

Bodden Town / Breakers, Grand Cayman MLS# 418825

## CI\$180,000

YOANA BONILLA yoana@c21cayman.com

Looking for the perfect investment property? This 0.336 acre duplex lot is a golden opportunity to build and profit! Whether you're an investor, developer, or looking to build your dream home with a rental unit for extra income, this lot offers endless potential. Ideal for a duplex - maximize rental income or live in one unit while renting out the other Generous lot size - 0.336 acres provides ample space for a well-designed development High-demand area - great potential for appreciation and long-term value Flexible investment - build now or hold for future growth Don't miss out on this smart investment properties like this don't last long! Contact me today for more details.

## **Essential Information**

Type Status MLS# Listing Type
Land Back On The Market 418825 Low Density
Residential

**Key Details** 

Width Depth **108 162** 

Acreage View

0.34 Garden View