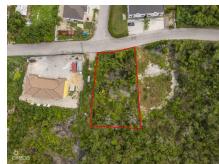

## .3360 Acre - Duplex Lot - Cherry Tree

Bodden Town / Breakers, Grand Cayman MLS# 418825

## CI\$180,000

YOANA BONILLA yoana@c21cayman.com

Looking for the perfect investment property? This 0.336 acre duplex lot is a golden opportunity to build and profit! Whether you're an investor, developer, or looking to build your dream home with a rental unit for extra income, this lot offers endless potential. Ideal for a duplex - maximize rental income or live in one unit while renting out the other Generous lot size - 0.336 acres provides ample space for a well-designed development High-demand area - great potential for appreciation and long-term value Flexible investment - build now or hold for future growth Don't miss out on this smart investment properties like this don't last long! Contact me today for more details.

## **Essential Information**

Type Status MLS# Listing Type
Land Back On The Market 418825 Low Density
Residential

**Key Details** 

Width Depth **108 162** 

Acreage View

0.34 Garden View