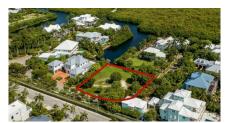

## US\$1,699,000

Situated in Cayman's most prestigious gated, secure neighbourhood with 24 hour security, top level privacy and wonderful tranquility, this 0.427 acre lot is the last remaining lot in Salt Creek. Salt Creek is iconic and offers water access to the North Sound and the Caribbean Sea, and neighbours The Yacht Club with restaurants and facilities right on your doorstep. Access controlled with kids park and playgound, tennis court, lush landscaped gardens and beautifully created homes, it doesn't get better than this!

## **Key Details**

Width Depth **214 134** 

Acreage View

0.43 Water Front, Water

View